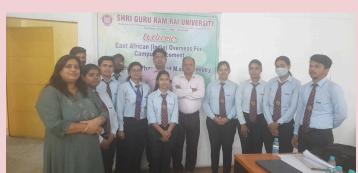

pment of Students to bridge the gap between college and corporate.
- Guest Lectures conducted by Corporates are 16 including HR from Infosys, Director of MSME.
  - ·Conducted **PDP sessions** in various schools for the grooming of students sponsored by industries like **Barkclays and Mahindra** which is **free for students.**
  - Summer Training of 500+ students for industry interaction of students
  - "Student counselling to give right career guidance to students.
  - Profiling of students from Registration till there joining of Students to

1. 10

# **Past Recruiters**



























































































































































1.

10



# GLIMPSE OF T&P ACTIVITIES













































# Training & Placement Cell SHRI GURU RAM RAI UNIVERSITY DEHRADUN



Patel Nagar, Dehradun, Uttarakhand 248001



+91 97608 71891



sgrruniversitytandp@gmail.com/manishamaiduly@sgrru.ac.in



sgrru.ac.in