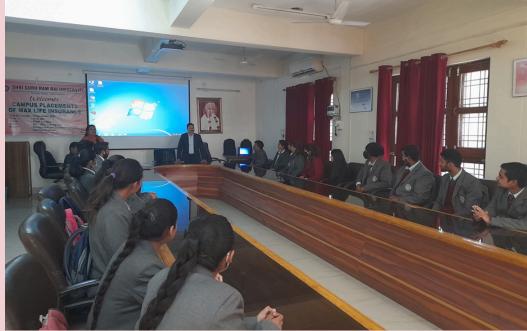

velopment of Students to bridge the gap between college and corporate.
- Guest Lectures conducted by Corporates are 16 including HR from Infosys, Director of MSME.
  - ·Conducted **PDP sessions** in various schools for the grooming of students sponsored by industries like **Barkclays and Mahindra** which is **free for students.**
  - Summer Training of 500+ students for industry interaction of students
  - "Student counselling to give right career guidance to students.
  - Profiling of students from Registration till there joining of Students to

1. 10

# **Past Recruiters**



























































































































































1.

10



# GLIMPSE OF T&P ACTIVITIES













































# Training & Placement Cell SHRI GURU RAM RAI UNIVERSITY DEHRADUN



Patel Nagar, Dehradun, Uttarakhand 248001



+91 97608 71891



sgrruniversitytandp@gmail.com/manishamaiduly@sgrru.ac.in



sgrru.ac.in