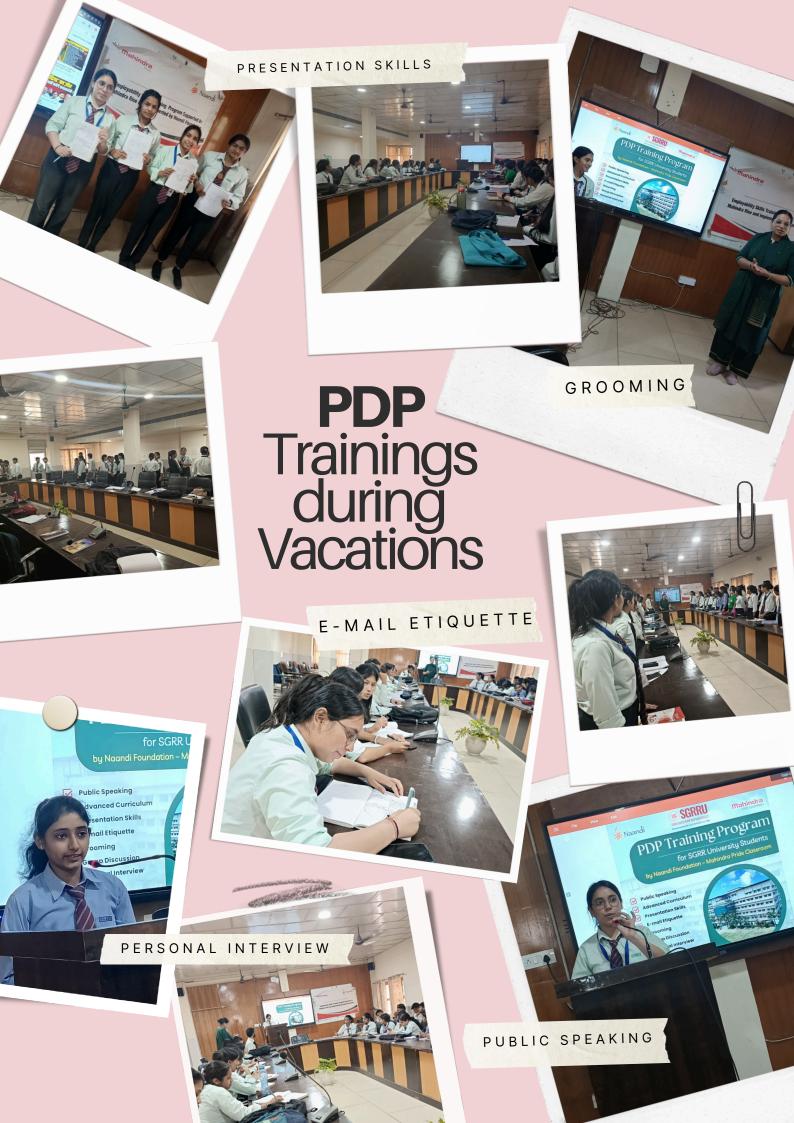

### **INDUSTRIAL GUEST LECTURES**

**JOB UTSAV** 

**INDUSTRIAL TRAININGS DURING VACATIONS** 

**INDUSTRIAL VISITS** 

**LEARN AND EARN PROGRAMS** 

1.

# Highlights

- Companies Visited for Campus Placement during the session 2022 is 57 with the total offers of 178 and Top brands are GSK (GlaxoSmithKline), ICICI Bank, Wipro, TCS, Tech Mahindra, Swiggy, Cryo Viva, Just Dial, Nagarro, Extramarks, Decathlon etc.
- ·MOU with Infosys for the development of Students to bridge the gap between college and corporate.
- Guest Lectures conducted by Corporates are 16 including HR from Infosys, Director of MSME.
  - ·Conducted **PDP sessions** in various schools for the grooming of students sponsored by industries like **Barkclays and Mahindra** which is **free for students.**
  - Summer Training of 500+ students for industry interaction of students
  - "Student counselling to give right career guidance to students.
  - Profiling of students from Registration till there joining of Students to

# GLIMPSE OF T&P ACTIVITIES