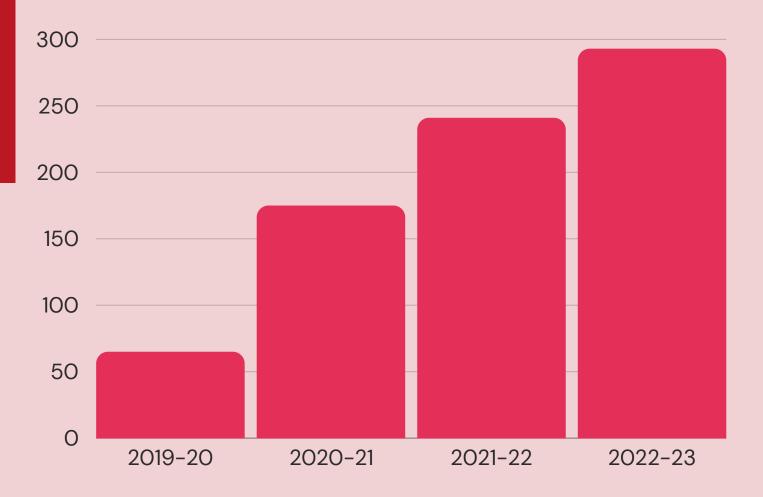

## Data - A summery

### PLACEMENT CHART

A strong culture of professionalism and dedication to excellence, in the largely student driven body has seen the best of companies recruiting the best of the talents from the best college of India. Over the years, the cell and it's activities have grown exponentially and consequently, so have it's achievements. The Placement Cell works in multiple domains to ensure that all stakeholders find more that what they usually look for. Involved not just in Placements but also in training and organizing global conglomerates, the cell today, sees innumerable achievements. With exceptional success in the academic year 2021-22, the cell secured 300 Placement Offers from over 60 recruiters. GSK, Tata Group, Wipro, HP, Axis bank, HDFC Bank etc. visited the campus to hire the young talent with excellent placement package. Unstopping innovation is a continuous practice in the cell and this helps us come up with novel initiatives and practices. With a team that is always on the go, the cell leaves no stone unturned to ensure that each collaboration reaps the best possible outcome.