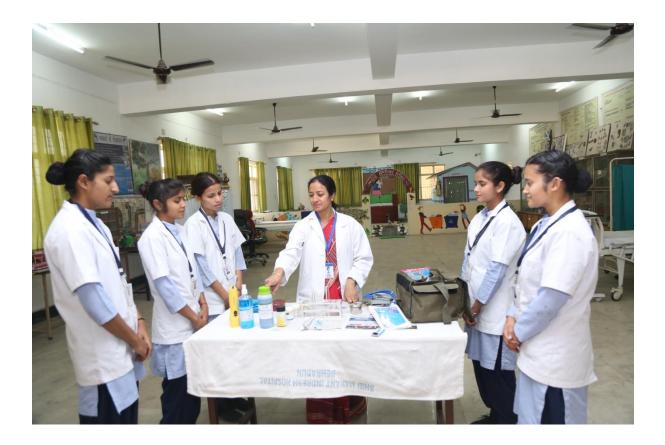

### COMMUNITY HEALTH NURSING LAB

Community health nursing lab is an area designed to provide practical exposure to nursing students in an eco-friendly and scientifically based manner.

#### AIMS

Students can deliver a comprehensive care to all community in both rural and urban with an eco-friendly and need based manner