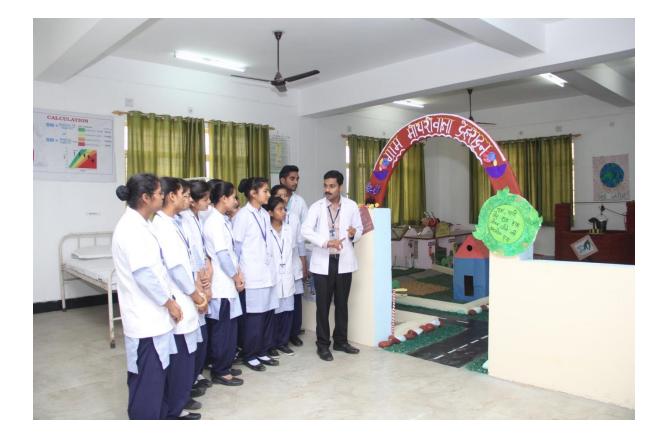

### COMMUNITY HEALTH NURSING LAB

Community health nursing lab is an area designed to provide practical exposure to nursing students in an eco-friendly and scientifically based manner.

#### AIMS

Students can deliver a comprehensive care to all community in both rural and urban with an eco-friendly and need based manner