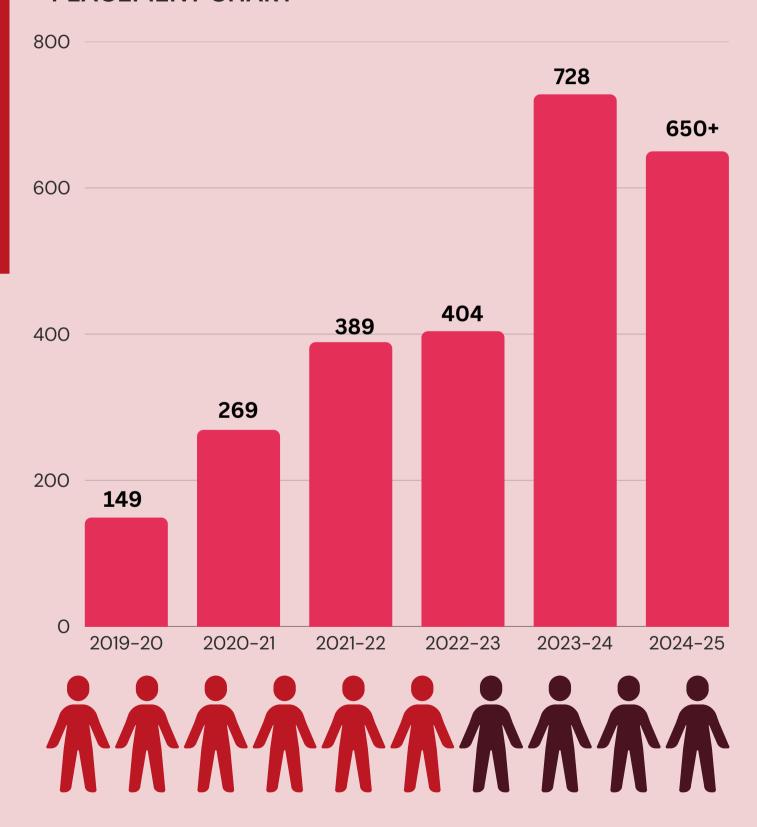

### Data - A summery

#### **PLACEMENT CHART**

## Highlights

• Companies Visited for Campus Placement during the session 2025 is 200+ with the total offers of 650+ and Top brands are Mankind Group, GSK (GlaxoSmithKline), Axis Bank, ICICI Bank, Wipro, TCS, Decathlon, Tech Mahindra, Just Dial, Swiggy, Cryo Viva, Nagarro, Extramarks etc.