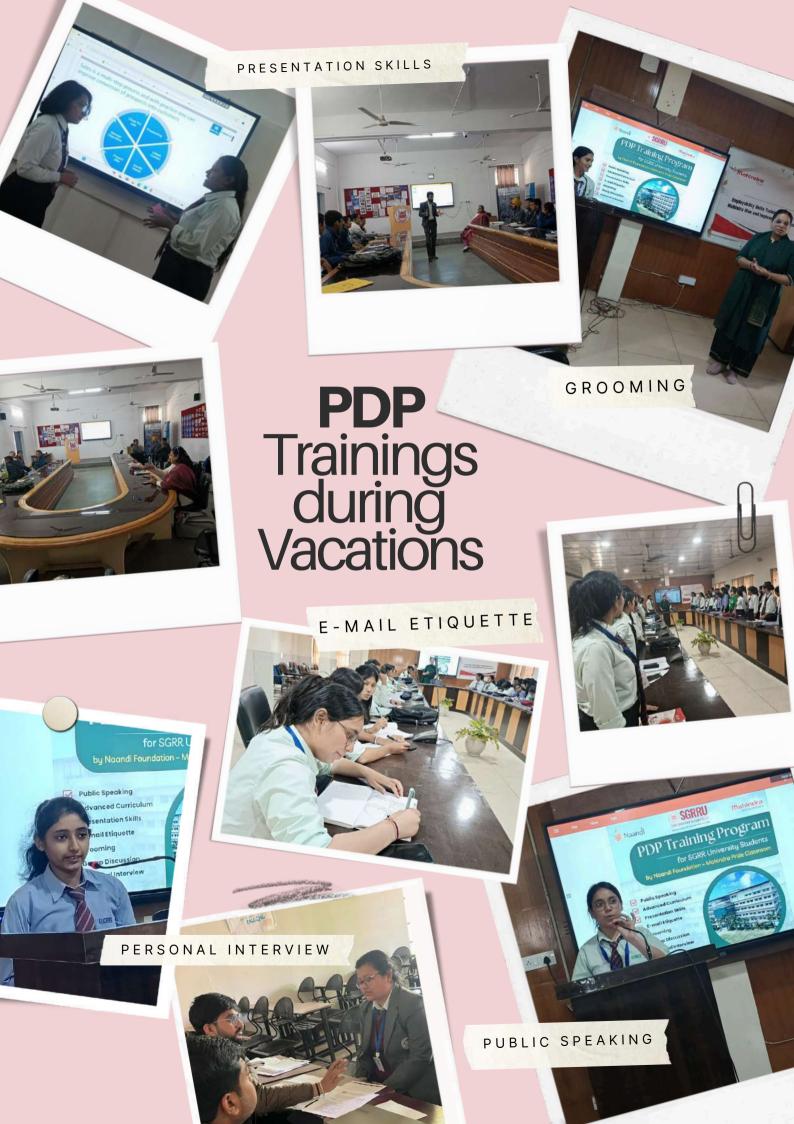

**HR SUMMIT** 

**JOB UTSAV** 

**INDUSTRIAL TRAININGS DURING VACATIONS** 

**INDUSTRIAL VISITS** 

**LEARN AND EARN PROGRAMS** 

- Conducted PDP sessions in various schools for the grooming of students sponsored by industries like Barkclays and Mahindra which is free for students.
- Summer Training of 500+ students for industry interaction of students

## GLIMPSE OF T&P ACTIVITIES

Training & Placement Cell
SHRI GURU RAM RAI UNIVERSITY DEHRADUN

Patel Nagar, Dehradun, Uttarakhand 248001

+91 97608 71891

sgrruniversitytandp@gmail.com / manishamaiduly@sgrru.ac.in