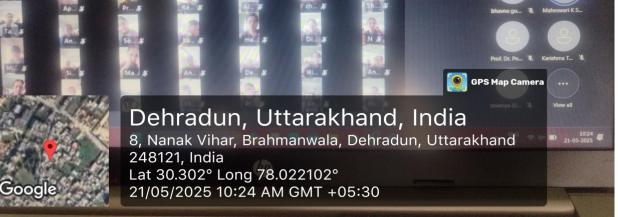

### Day 4: Data analysis using AI

- Resource Person: Prof. Mr. Sathish Rajamani, Professor, School of Nursing, DRIEMS University, Odisha
- Topics: Introduction to data analysis, descriptive and inferential statistics, different types of tools used by AI
- Hands-on training session conducted through the link.

## FACULTY DEVELOPMENT PROGRAMME REPORT

Title of the Programme: Faculty Development Programme on Research Methodology Dates: 19.05.2025 – 24.05.2025 (6 days) Venue:Conference Hall, College of Nursing

**Organized by:** Medical Surgical Nursing Department **In Collaboration With:** Research and Development Cell, SGRR University, Dehradun