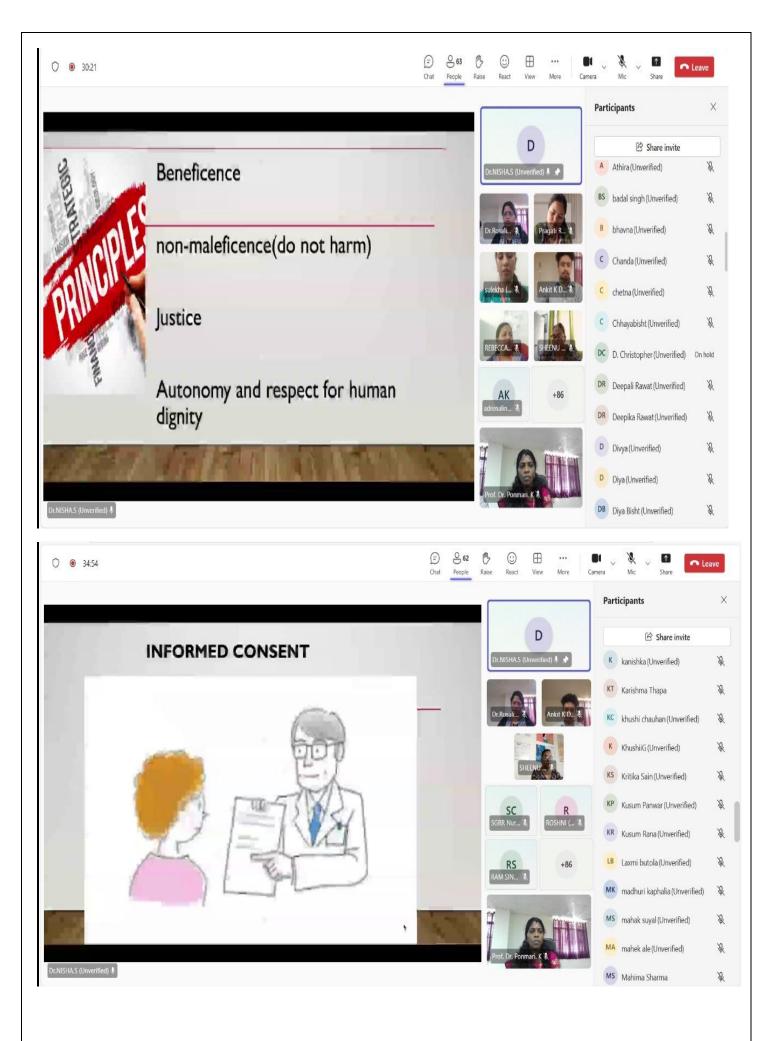

#### Day 6: Ethical issues and Plagiarism

- **Resource Person:** Dr.Nisha S, Principal, Red Crescent College of Nursing, Kerala
- Topics: Ethical issues in research, avoiding plagiarism, referencing styles (APA, MLA), use of Mendeley/ Zotero.
- Concluding session, feedback collection, and certificate distribution.