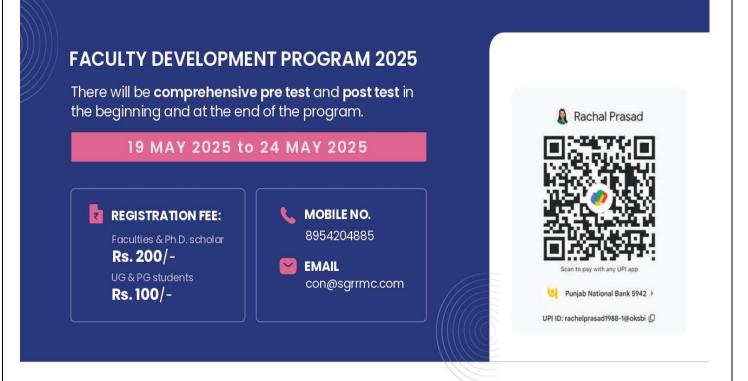

# FACULTY DEVELOPMENT PROGRAM 2025

# RESEARCH METHODOLOGY 19 MAY 2025 to 24 MAY 2025

#### First day of session pre test was done by all participants in the following link

https://docs.google.com/forms/d/e/1FAIpQLScuRzIZkR2uWkL5BTsA4hijf03xxMJAqT3qJ 7oCiHQNfRQ\_nA/viewform?usp=header

### Last day of session was done post test in the following link

https://docs.google.com/forms/d/e/1FAIpQLSdG462Tkd72qPGhDRvecqX6aBDsZmbNVc2 H7mHcj9UE6Y69Q/viewform?usp=header