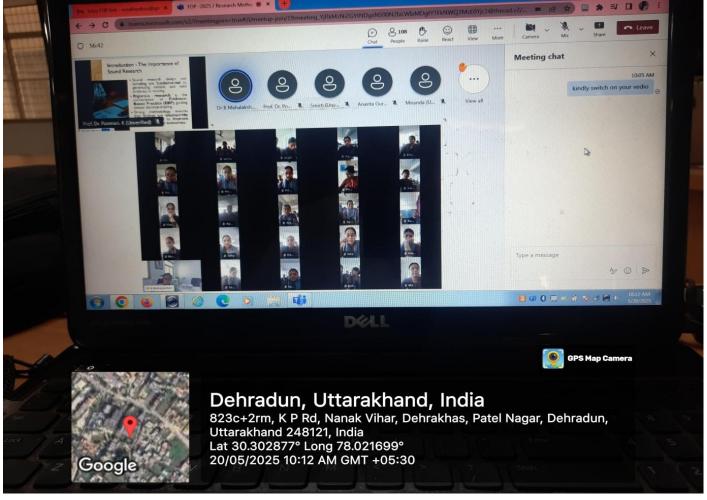

#### Day 2: Research Design and Sampling

- **Resource Person:** Dr.Mahalakshmi, Vice Principal, Nootan College of Nursing, Sankalchand Patel University, Visnagar, Gujarat.
- Topics: Research design, types of research design, sampling and different types of sampling techniques.
- Practical demonstration of designing questionnaires.