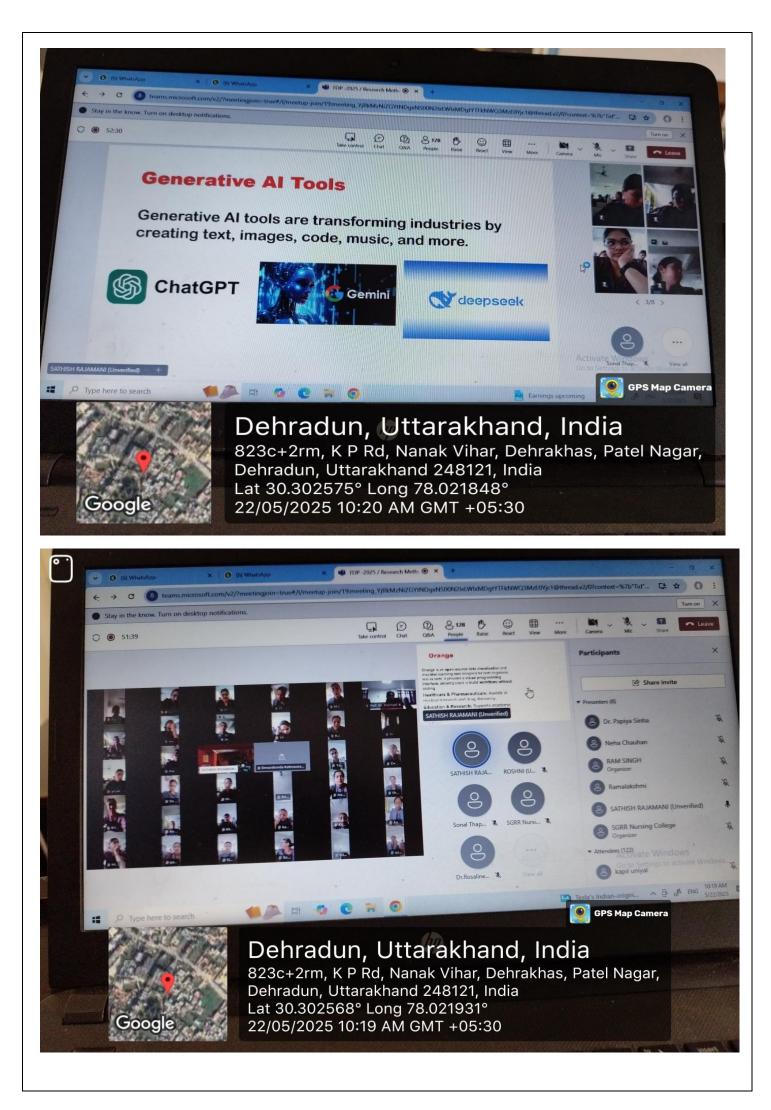

### Day 4: Data analysis using AI

- Resource Person: Prof. Mr. Sathish Rajamani, Professor, School of Nursing, DRIEMS University, Odisha
- Topics: Introduction to data analysis, descriptive and inferential statistics, different types of tools used by AI
- Hands-on training session conducted through the link.