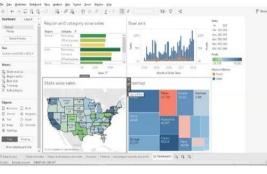

## Tableau

Tableau is a powerful **data visualization and business intelligence tool** that helps users analyze and visualize data in an intuitive way. It allows users to connect to various data sources, create interactive dashboards, and generate insightful reports