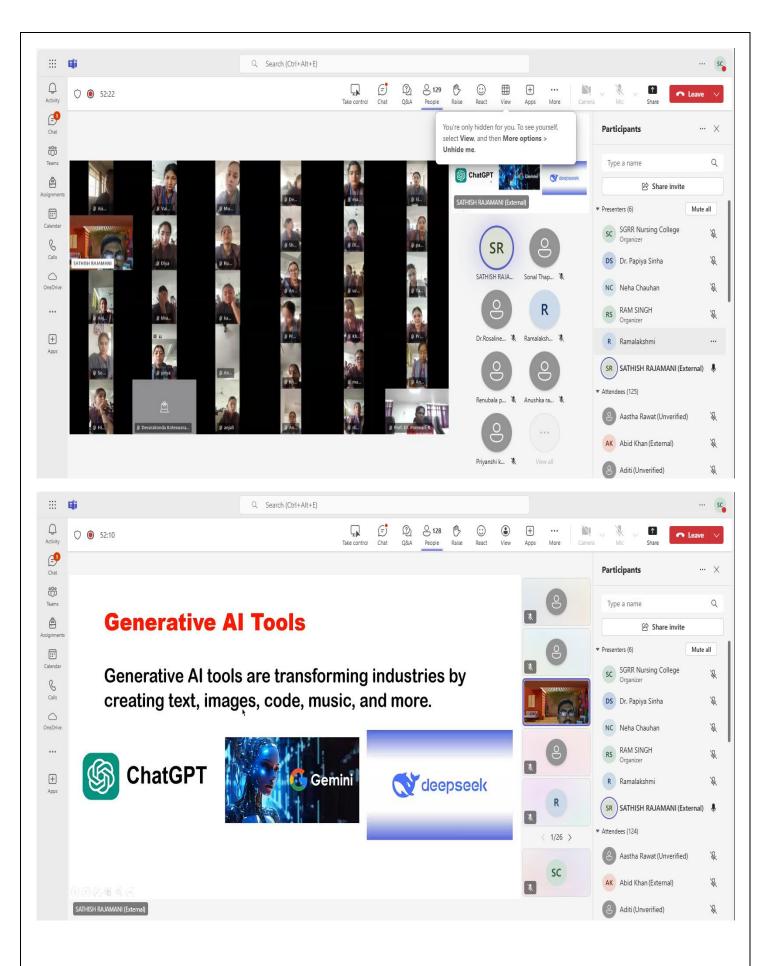

### Day 4: Data analysis using AI

- Resource Person: Prof. Mr. Sathish Rajamani, Professor, School of Nursing, DRIEMS University, Odisha
- Topics: Introduction to data analysis, descriptive and inferential statistics, different types of tools used by AI
- Hands-on training session conducted through the link.