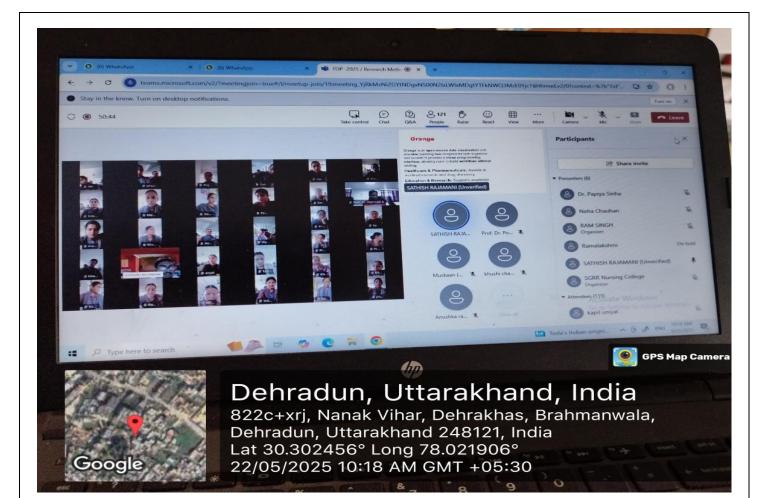

#### Day 3: Development and testing of hypothesis

- **Resource Person:** Dr.Maheswari, Principal, Carmel College of Nursing, Bangalore
- Topics: Hypothesis, types of hypothesis, steps to formulate and develop hypothesis, Process of testing hypothesis
- Practical demonstration of designing questionnaires.