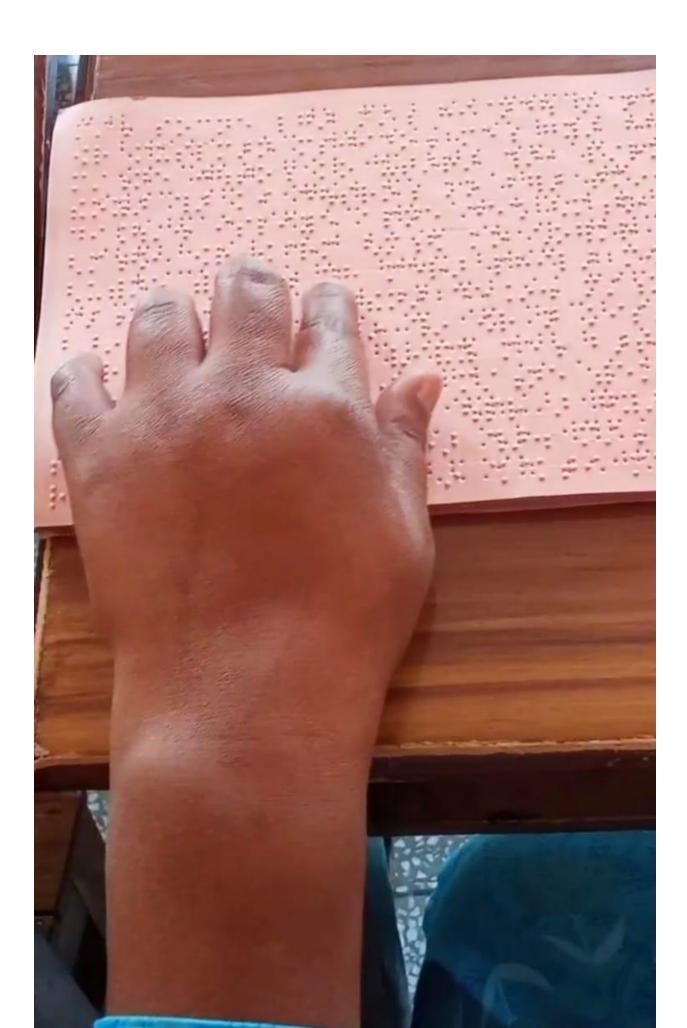

### **Low Vision Services:**

They also have a well equipped low vision centre where many teachers from the Government and Non- government organizations visit to get hands on experience. Many teachers, optometrists and other eye care professionals who were trained in functional low vision at School are working at their respective places both in India and abroad. The students are clinically assed to see if anything can be done to improve their vision. As a result 33 eye surgeries are done so far and quality of their life was improved. Each student is functionally assed to see which learning media they can work with (Braille/ Print or Both) though legally Blind, many students can read and write in print.