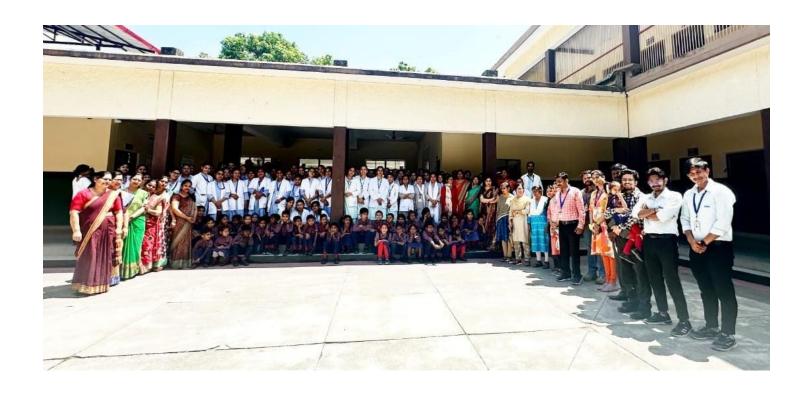

As a part of curriculum, the students from Shri Guru Ram Rai College of nursing visited Sharp Memorial Blind School, Rajpur Road, Dehradun.

Superintendent Ms. Ancy John and Principal Mrs. Anjum Rodger's given us opportunity to experiences the life of visually challenged students.

### **ACTIVITIES DONE BY US:-**

Students of different batches organize a school health program for the visually challenged student of the blind school and also interact with each and every visually challenged students out there. Students perform different activities like singing, dancing, poem etc. Students also given health education regarding health