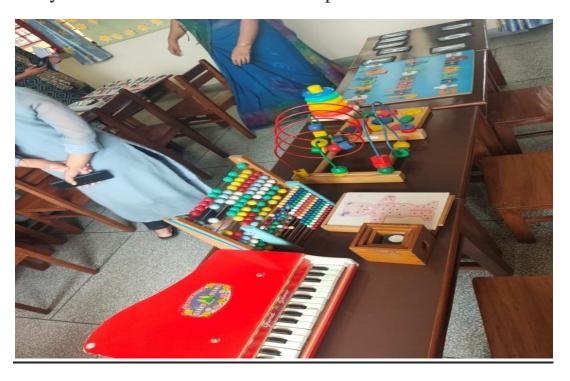

### **Low Vision Services:**

They also have a well equipped low vision centre where many teachers from the Government and Non- government organizations visit to get hands on experience. Many teachers, optometrists and other eye care professionals who were trained in functional low vision at School are working at their respective places both in India and abroad. The students are clinically assed to see if anything can be done to improve their vision. As a result 33 eye surgeries are done so far and quality of their life was improved. Each student is functionally assed to see which learning media they can work with (Braille/ Print or Both) though legally Blind, many students can read and write in print.