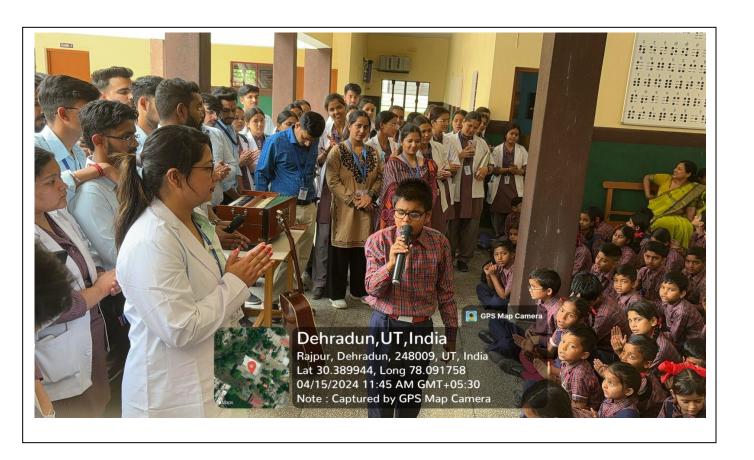

As a part of curriculum, the students from Shri Guru Ram Rai College of nursing visited Sharp Memorial Blind School, Rajpur Road, Dehradun.

Superintendent Ms. Ancy John and Principal Mrs. Anjum Rodger's given us opportunity to experiences the life of visually challenged students.

### **ACTIVITIES DONE BY US:-**

Students of different batches organize a school health program for the visually challenged student of the blind school and also interact with each and every visually challenged students out there. Students perform different activities like singing, dancing, poem etc. Students also given health education regarding health

and environmental hygiene via drama and role play. All the students of the blind school show their massive participation in above activities.