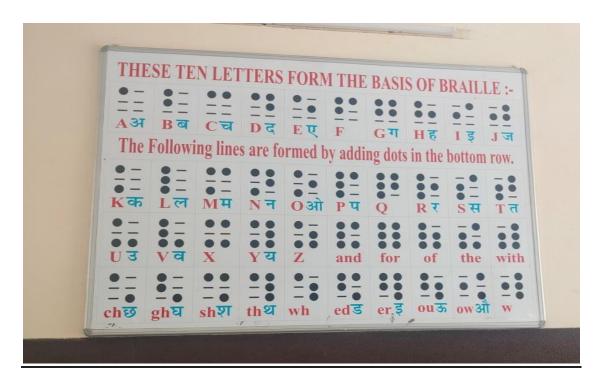

### **OBJECTIVES OF THE VISIT:-**

- ➤ To make students understand the power of empathy, integration, empowerment to a special section of society
- > To understand the various methods or techniques of learning among visually challenged people
- > To realizing the importance of education in empowering the visually challenged
- > To gain a better understanding of how Braille invention has impacted the world of Blind school
- > To make students aware of the challenges faced by the differently able persons