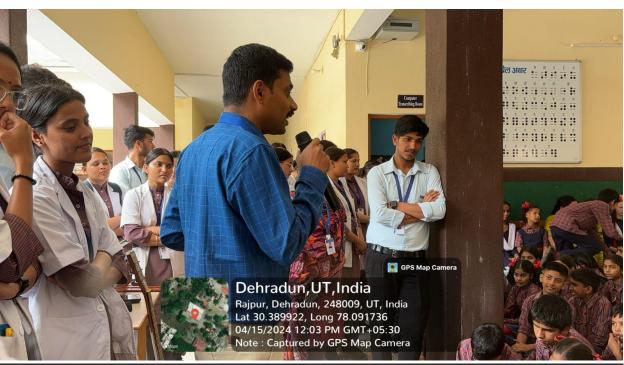

### **ACTIVITIES DONE BY US:-**

Students of different batches organize a school health program for the visually challenged student of the blind school and also interact with each and every visually challenged students out there. Students perform different activities like singing, dancing, poem etc. Students also given health education regarding health

and environmental hygiene via drama and role play. All the students of the blind school show their massive participation in above activities.