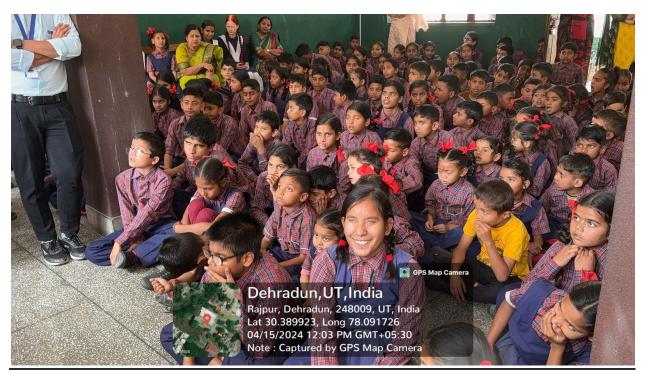

As a part of curriculum, the students from Shri Guru Ram Rai College of nursing visited Sharp Memorial Blind School, Rajpur Road, Dehradun.

Superintendent Ms. Ancy John and Principal Mrs. Anjum Rodger's given us opportunity to experiences the life of visually challenged students.

### **ACTIVITIES DONE BY US:-**

Students of different batches organize a school health program for the visually challenged student of the blind school and also interact with each and every visually challenged students out there. Students perform different activities like singing, dancing, poem etc. Students also given health education regarding health

and environmental hygiene via drama and role play. All the students of the blind school show their massive participation in above activities.