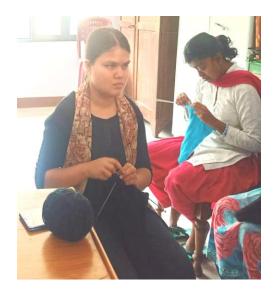

### **Pre-Vocational Skills:**

The school also provides pre-vocational skills to their students after school, in chair caning, basket making, and hand knitting etc.

The hand knitted garments turns out to be a very high standard, and forms part of the income of the school.