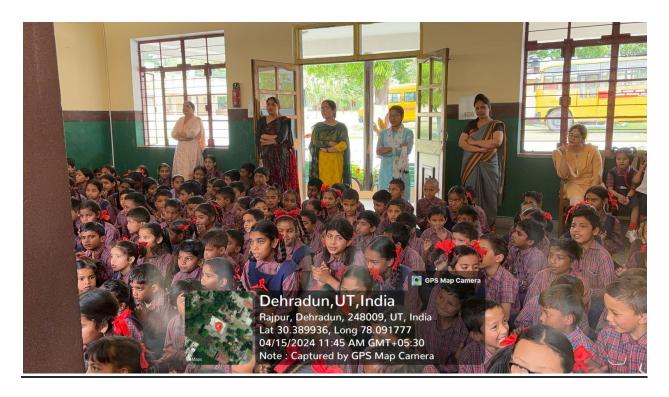

As a part of curriculum, the students from Shri Guru Ram Rai College of nursing visited Sharp Memorial Blind School, Rajpur Road, Dehradun.

Superintendent Ms. Ancy John and Principal Mrs. Anjum Rodger's given us opportunity to experiences the life of visually challenged students.

### **ACTIVITIES DONE BY US:-**

Students of different batches organize a school health program for the visually challenged student of the blind school and also interact with each and every visually challenged students out there. Students perform different activities like singing, dancing, poem etc. Students also given health education regarding health