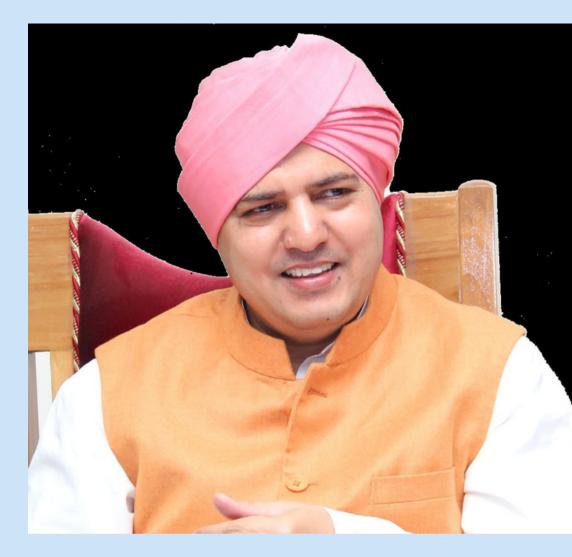

SHRI MAHANT DEVENDRA DASS JI
MAHARAJ
HONOURABLE CHANCELLOR
SGRR UNIVERSITY

Swami Vivekanand National Awardee 2011, Shri Mahant Devendra Dass Ji Maharaj is the tenth Shri Mahant of Shri Guru Ram Rai Darbar Sahib, Dehra Dun, a 345 year old, philanthropic & religious organization. Shri Maharaj Ji is an ascetic, a missionary, dedicated to the society. His ultimate objective is, do maximum good of the maximum number, irrespective of caste, creed, race, religion, region or social status. Besides consolidating existing institutions Shri Maharaj Ji started a Medical College in 2002, College of Nursing in 2005 and a University in 2017.