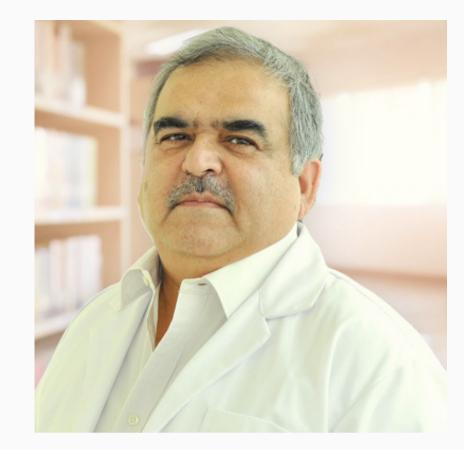

SHRI MAHANT DEVENDRA DASS JI
MAHARAJ
HONOURABLE CHANCELLOR
SGRR UNIVERSITY

Swami Vivekanand National Awardee 2011, Shri Mahant Devendra Dass Ji Maharaj is the tenth Shri Mahant of Shri Guru Ram Rai Darbar Sahib, Dehra Dun, a 345 year old, philanthropic & religious organization. Shri Maharaj Ji is an ascetic, a missionary, dedicated to the society. His ultimate objective is, do maximum good of the maximum number, irrespective of caste, creed, race, religion, region or social status. Besides consolidating existing institutions Shri Maharaj Ji started a Medical College in 2002, College of Nursing in 2005 and a University in 2017.