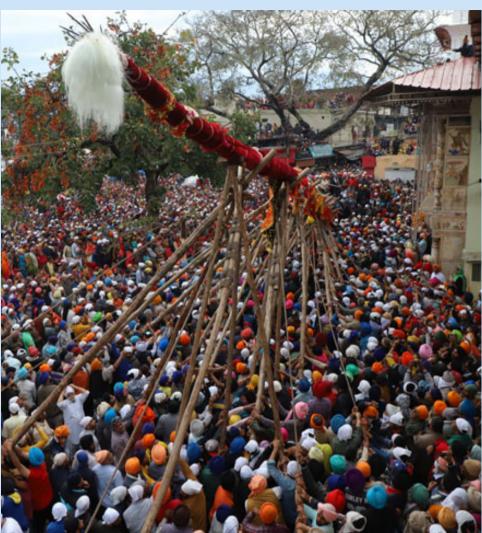

# JHANDA MELA

Shri Guru Ram Rai Ji Maharaj arrived in Doon Ghati on the 5th day of *Holi* in 1676 and established *Dera* here thus this place at that time as known as Deradoon which later on became Dehradoon. coincidently Shri Guru Ram Rai Ji Maharaj was also born on 5th day of *Holi* in 1676. Shri Jhanda fair is organized to commemorate both of these auspicious occasions that is birth and arrival of Shri Guru Ram Rai Ji Maharaj in Dehradoon. the symbolic flag is around 100 feet tall tree trunk wrap in large Holi clothing's. during the fair, devotee's, who come from across India and abroad, gather in large number and replace this previous year's flag in a religious ceremony.