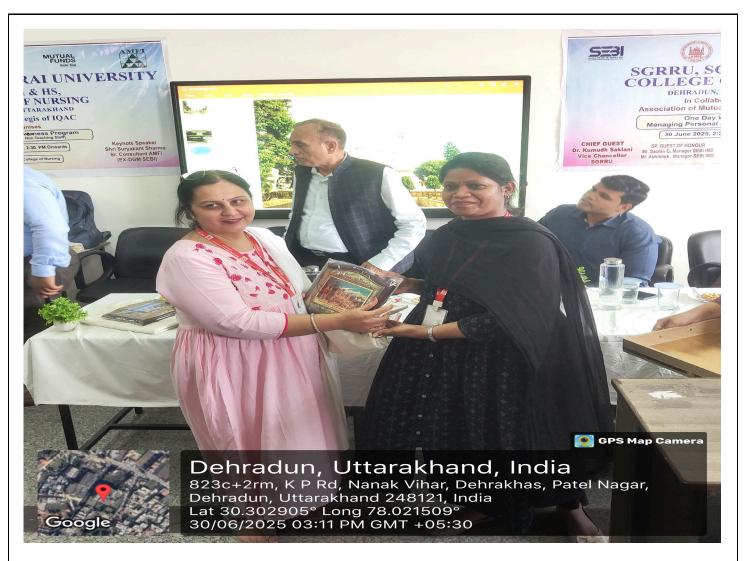

#### WORKSHOP REPORT

WORKSHOP DATE: 30 June, 2025

**ORGANISED BY:** SGRRIM&HS, College of nursing

**TOPIC: Managing Personal Finance For Prosperity** 

Resource Person: Shri Suryakant Sharma Sr. Consultant AMFI (EX – DGM SEBI),

The workshop started at 02:15 pm with welcome address by Dr. G. Ramalakshmi, Principal of SGRRU college of Nursing . 170 participants participated in the workshop including faculty and students .

Shri Suryakant sharma sir is having more than 35 years of experience initially in an all India financial institution, thereafter in Ministry of Finance, Government of India and finally in Securities and Exchange Board of India (SEBI). I have been lucky to get hands on experience in finance, banking and securities market. He joined Securities & Exchange Board of India (SEBI) in 2003 and served in SEBI for more than 16 years in different departments of SEBI. Lastly, in addition to other assignments in SEBI, he was In-charge of Office of Investor Awareness & Education in SEBI's Northern region for more than five years and in this period more than 15000 Financial Literacy and Investor Awareness Programs (IAPs) were conducted and he himself had addressed as guest speaker in more than 600 IAPs. Sir started lecture at 2:15 pm on "Managing Personal Finance For Prosperity". He started lecture by mentioning the different role of mutual fund and how to manage personal finance. He highlighted the fact of personal finance.