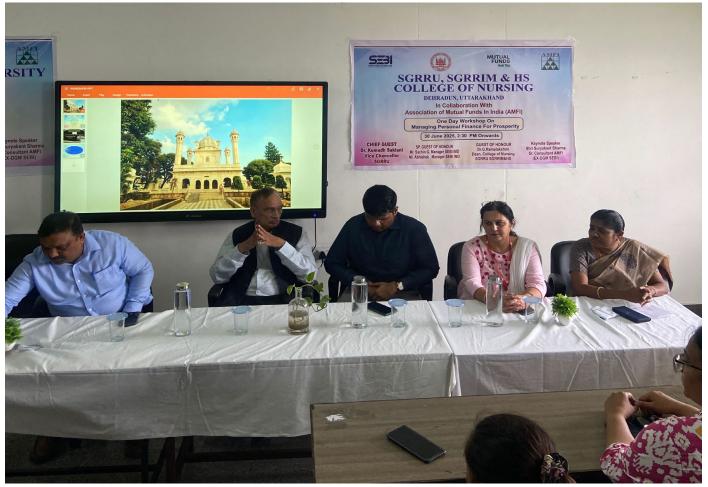

#### WORKSHOP REPORT

WORKSHOP DATE: 30 June, 2025

**ORGANISED BY:** SGRRIM&HS, College of nursing

**TOPIC: Managing Personal Finance For Prosperity** 

Resource Person: Shri Suryakant Sharma Sr. Consultant AMFI (EX – DGM SEBI),

Mr. Sachin G, Manager SEBI IMD.

The workshop was held at 02:00 pm in Lecture Theatre 7, 4<sup>th</sup> Floor of the college. The total number of participants was 150. Dr. G. Ramalakshmi, Principal of SGRRU college of Nursing presided over the workshop.

The workshop started at 02:15 pm with welcome address by Dr. G. Ramalakshmi, Principal of SGRRU college of Nursing . 170 participants participated in the workshop including faculty and students .

Shri Suryakant sharma sir is having more than 35 years of experience initially in an all India financial institution, thereafter in Ministry of Finance, Government of India and finally in Securities and Exchange Board of India (SEBI). I have been lucky to get hands on experience in finance, banking and securities market. He joined Securities & Exchange Board of India (SEBI) in 2003 and served in SEBI for more than 16 years in different departments of SEBI. Lastly, in addition to other assignments in SEBI, he was In-charge of Office of Investor Awareness & Education in SEBI's Northern region for more than five years and in this period more than 15000 Financial Literacy and Investor Awareness Programs (IAPs) were conducted and he himself had addressed as guest speaker in more than 600 IAPs. Sir started lecture at 2:15 pm on "Managing Personal Finance For Prosperity". He started lecture by mentioning the different role of mutual fund and how to manage personal finance. He highlighted the fact of personal finance.