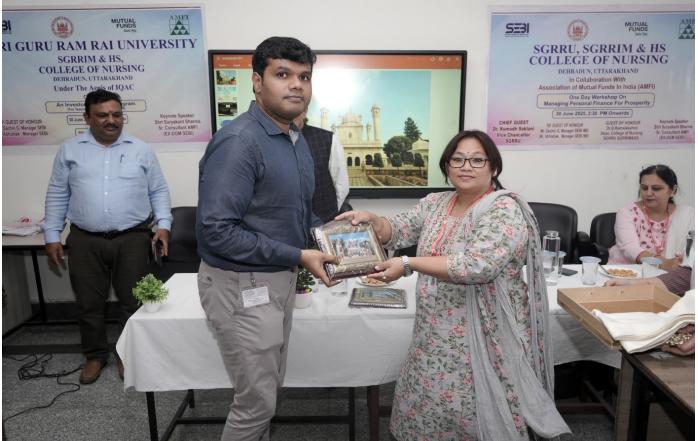

Participants actively engaged in the Q&A session, clearing doubts related to investment planning, tax-saving instruments, and financial security.

The workshop concluded with a vote of thanks to Shri Suryakant Sharma for his enlightening session and valuable guidance. The attendees appreciated the initiative and expressed their interest in more such sessions for enhancing financial literacy