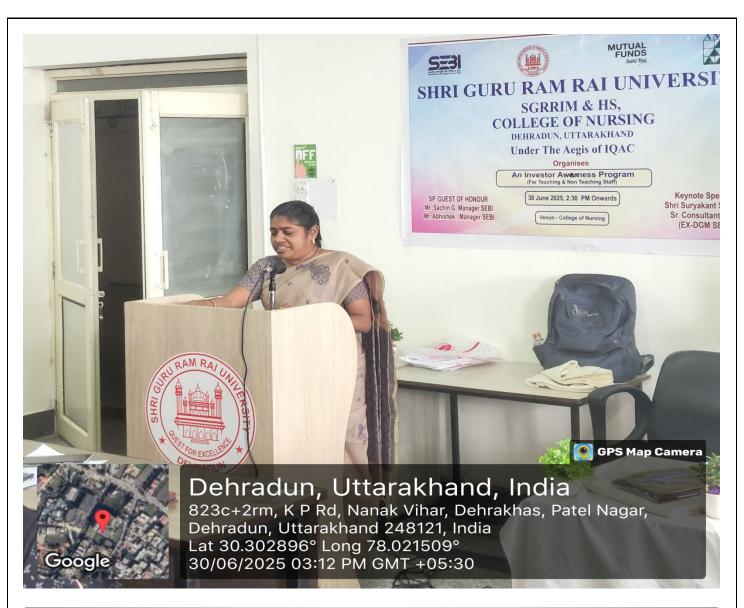

#### WORKSHOP REPORT

WORKSHOP DATE: 30 June, 2025

**ORGANISED BY:** SGRRIM&HS, College of nursing

**TOPIC: Managing Personal Finance For Prosperity** 

Resource Person: Shri Suryakant Sharma Sr. Consultant AMFI (EX – DGM SEBI),

The workshop started at 02:15 pm with welcome address by Dr. G. Ramalakshmi, Principal of SGRRU college of Nursing . 170 participants participated in the workshop including faculty and students .

Shri Suryakant sharma sir is having more than 35 years of experience initially in an all India financial institution, thereafter in Ministry of Finance, Government of India and finally in Securities and Exchange Board of India (SEBI). I have been lucky to get hands on experience in finance, banking and securities market. He joined Securities & Exchange Board of India (SEBI) in 2003 and served in SEBI for more than 16 years in different departments of SEBI. Lastly, in addition to other assignments in SEBI, he was In-charge of Office of Investor Awareness & Education in SEBI's Northern region for more than five years and in this period more than 15000 Financial Literacy and Investor Awareness Programs (IAPs) were conducted and he himself had addressed as guest speaker in more than 600 IAPs. Sir started lecture at 2:15 pm on "Managing Personal Finance For Prosperity". He started lecture by mentioning the different role of mutual fund and how to manage personal finance. He highlighted the fact of personal finance.