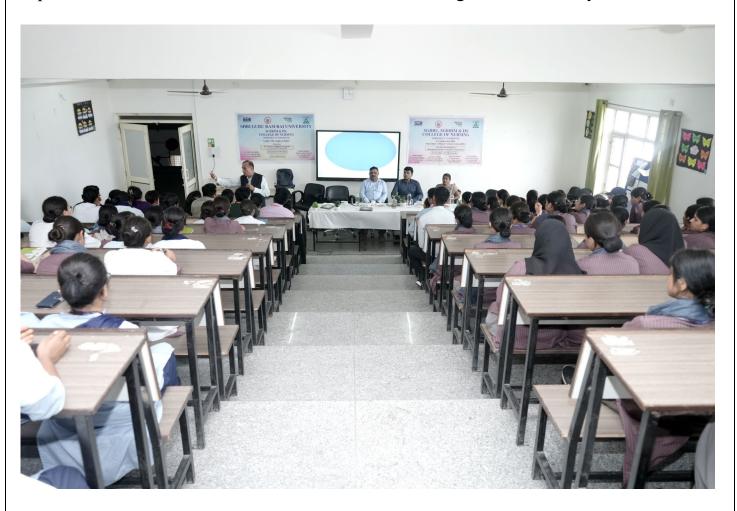

Mr. Sachin G, Manager SEBI IMD.

The workshop was held at 02:00 pm in Lecture Theatre 7, 4<sup>th</sup> Floor of the college. The total number of participants was 150. Dr. G. Ramalakshmi, Principal of SGRRU college of Nursing presided over the workshop.

The workshop started at 02:15 pm with welcome address by Dr. G. Ramalakshmi, Principal of SGRRU college of Nursing . 170 participants participated in the workshop including faculty and students .

Shri Suryakant sharma sir is having more than 35 years of experience initially in an all India financial institution, thereafter in Ministry of Finance, Government of India and finally in Securities and Exchange Board of India (SEBI). I have been lucky to get hands on experience in finance, banking and securities market. He joined Securities & Exchange Board of India (SEBI) in 2003 and served in SEBI for more than 16 years in different departments of SEBI. Lastly, in addition to other assignments in SEBI, he was In-charge of Office of Investor Awareness & Education in SEBI's Northern region for more than five years and in this period more than 15000 Financial Literacy and Investor Awareness Programs (IAPs) were conducted and he himself had addressed as guest speaker in more than 600 IAPs. Sir started lecture at 2:15 pm on "Managing Personal Finance For Prosperity". He started lecture by mentioning the different role of mutual fund and how to manage personal finance. He highlighted the fact of personal finance.