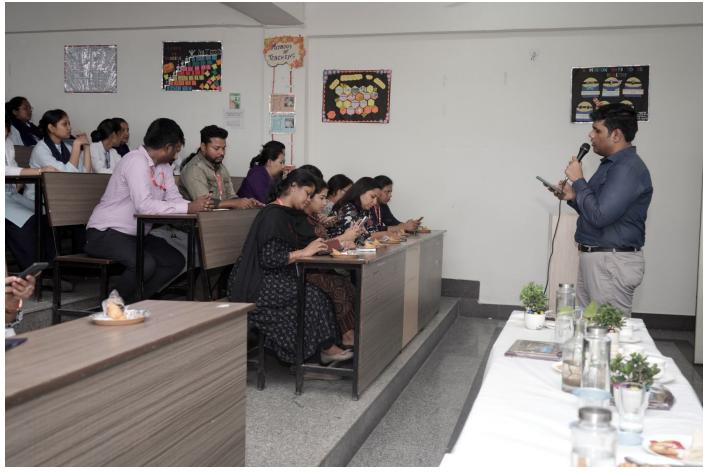

The interactive session included real-life examples and practical tips, making complex financial concepts easy to understand for the participants. Shri Sharma also highlighted how proper financial management contributes not only to individual prosperity but also to the overall economic growth of the nation.

Participants actively engaged in the Q&A session, clearing doubts related to investment planning, tax-saving instruments, and financial security.

The workshop concluded with a vote of thanks to Shri Suryakant Sharma for his enlightening session and valuable guidance. The attendees appreciated the initiative and expressed their interest in more such sessions for enhancing financial literacy